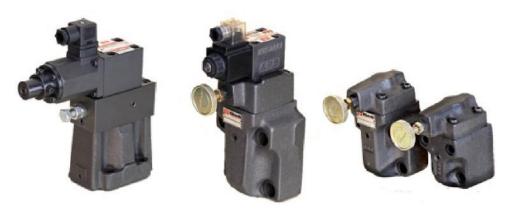

# **Solenoid Controlled Relief Valves**

## Features:

- These valves are combination of Pilot operated relief valve and Solenoid valve.
- Pump pressure can be loaded with electrical signal.

## Solenoid Controlled Relief Valves(Sub-Plate Type)

### Solenoid Controlled Relief Valves(Threaded Type)