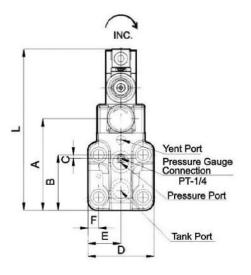

### Low Noise Type Solenoid Controlled Relief Valves(Sub-Plate Type)

Tank Port

D