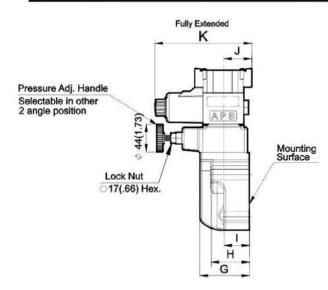

## ■ Valve Speciations & Attachment

| Model           | BSG-03                                           | BSG-06                                           | BSG-10                                           |
|-----------------|--------------------------------------------------|--------------------------------------------------|--------------------------------------------------|
| Flow Rating     | 100 lpm (26.4 gpm)                               | 200 lpm (52.8 gpm)                               | 400 lpm (106 gpm)                                |
| Max. Pressure   | 250 bar (3600 psi)                               | 250 bar (3600 psi)                               | 250 bar (3600 psi)                               |
| Weight kg(lbs.) | 7.1 (15.6)                                       | 8.0 (17.6)                                       | 11.3 (24.9)                                      |
| CODE:20         | M12 X70LgX2pcs<br>M12 X95LgX2pcs                 | M16 X60LgX2pcs<br>M16 X80LgX2pcs                 | M20X70LgX2pcs<br>M20X90LgX2pcs                   |
| CODE:2090       | 1/2-13UNCX2-3/4LgX2pcs<br>1/2-13UNCX3-3/4LgX2pcs | 5/8-11UNCX2-1/4LgX2pcs<br>1/2-13UNCX3-1/4LgX2pcs | 3/4-10UNCX2-3/4LgX2pcs<br>3/4-10UNCX3-1/2LgX2pcs |
| Surface O-Ring  | P9X1pc, P20X2pc                                  | P10AX1pc, P29X2pc                                | P10AX1pc, P36X2pc                                |
| ISO Mounting    | 6264-AR-06-2-A                                   | 6264-AS-08-2-A                                   | 6264-AT-10-2-A                                   |