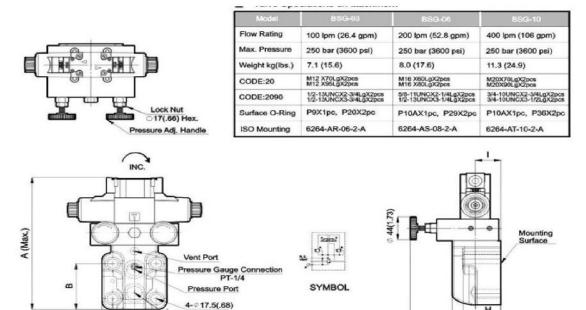

## Solenoid Controlled Relief Valves(Sub-Plate Type)

## ■ Valve Speciations & Attachment

| Model           | BSG-03                                           | BSG-06                                           | BSG-10                                           |
|-----------------|--------------------------------------------------|--------------------------------------------------|--------------------------------------------------|
| Flow Rating     | 100 lpm (26.4 gpm)                               | 200 lpm (52.8 gpm)                               | 400 lpm (106 gpm)                                |
| Max. Pressure   | 250 bar (3600 psi)                               | 250 bar (3600 psi)                               | 250 bar (3600 psi)                               |
| Weight kg(lbs.) | 7.1 (15.6)                                       | 8.0 (17.6)                                       | 11.3 (24.9)                                      |
| CODE:20         | M12 X70LgX2pcs<br>M12 X95LgX2pcs                 | M16 X60LgX2pcs<br>M16 X80LgX2pcs                 | M20X70LgX2pcs<br>M20X90LgX2pcs                   |
| CODE:2090       | 1/2-13UNCX2-3/4LgX2pcs<br>1/2-13UNCX3-3/4LgX2pcs | 5/8-11UNCX2-1/4LgX2pcs<br>1/2-13UNCX3-1/4LgX2pcs | 3/4-10UNCX2-3/4LgX2pcs<br>3/4-10UNCX3-1/2LgX2pcs |
| Surface O-Ring  | P9X1pc, P20X2pc                                  | P10AX1pc, P29X2pc                                | P10AX1pc, P36X2pc                                |
| ISO Mounting    | 6264-AR-06-2-A                                   | 6264-AS-08-2-A                                   | 6264-AT-10-2-A                                   |