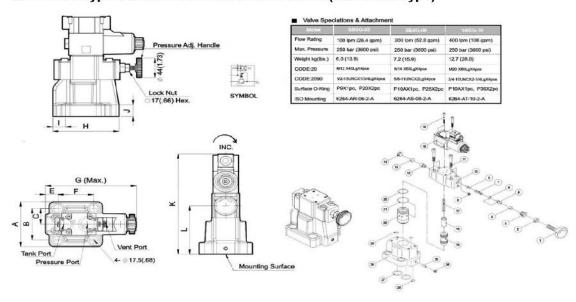

### Low Noise Type Solenoid Controlled Relief Valves(Sub-Plate Type)

Tank Port

D