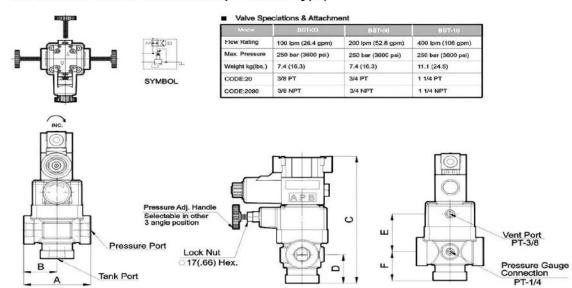

### Solenoid Controlled Relief Valves(Threaded Type)

#### Solenoid Controlled Relief Valves-Dual Pressure(Sub-Plate Type)

Ġ