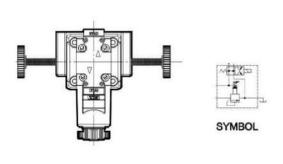

## ■ Valve Speciations & Attachment

| Model           | BSG-03                                           | BSG-06                                           | BSG-10                                           |
|-----------------|--------------------------------------------------|--------------------------------------------------|--------------------------------------------------|
| Flow Rating     | 100 lpm (26.4 gpm)                               | 200 lpm (52.8 gpm)                               | 400 lpm (106 gpm)                                |
| Max. Pressure   | 250 bar (3600 psi)                               | 250 bar (3600 psi)                               | 250 bar (3600 psi)                               |
| Weight kg(lbs.) | 7.1 (15.6)                                       | 8.0 (17.6)                                       | 11.3 (24.9)                                      |
| CODE:20         | M12 X70LgX2pcs<br>M12 X95LgX2pcs                 | M16 X60LgX2pcs<br>M16 X80LgX2pcs                 | M20X70LgX2pcs<br>M20X90LgX2pcs                   |
| CODE:2090       | 1/2-13UNCX2-3/4LgX2pcs<br>1/2-13UNCX3-3/4LgX2pcs | 5/8-11UNCX2-1/4LgX2pcs<br>1/2-13UNCX3-1/4LgX2pcs | 3/4-10UNCX2-3/4LgX2pcs<br>3/4-10UNCX3-1/2LgX2pcs |
| Surface O-Ring  | P9X1pc, P20X2pc                                  | P10AX1pc, P29X2pc                                | P10AX1pc, P36X2pc                                |
| ISO Mounting    | 6264-AR-06-2-A                                   | 6264-AS-08-2-A                                   | 6264-AT-10-2-A                                   |